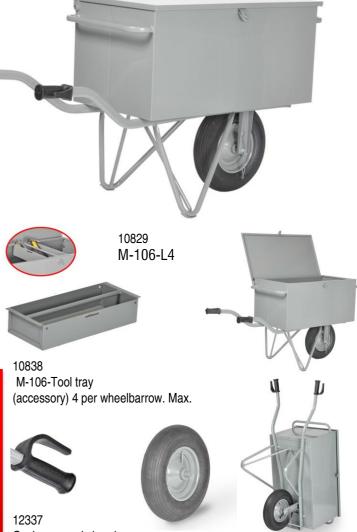

TOOL WHEELBARROW

## Professional tool wheelbarrow, capacity 250 kg

M-106-L4 tool trolley, pneumatic tires.

Rectangular tray (900x500x430mm (capacity 190L).

Double hinged lid.

M-106-L4

Locking lip Ø 10 mm.

Lockable with padlock. (delivered without padlock).

Oval ergonomic natural rubber handles with safety protection.

Steel rim with 2 double-sealed ball bearings.

Wear pads to extend the lifetime of the legs.

Powder coated in gray. (no solvents, less harmful to the environment).

- \* Rectangular tray: 900x500x430mm.
- \* Capacity: 190 Liter.
- \* Oval tube (lighter and stronger).
- \* Pneumatic tires.
- \* Easy running: with steel rim on 2 double-sealed ball bearings.
- \* Wear pads.

12337 Oval ergonomic handgrip with safety protection. M-800-L4

| Cap.<br>(kg) | Dim. Total<br>LxWxH (mm) | Dim. tray<br>LxWxH (mm) | Weight<br>(kg) | Wheel<br>Ø(mm) | tyre      | Color<br>frame | Color<br>tray | Handgrip<br>LxB (mm) | Article                    | Article-<br>nr. |
|--------------|--------------------------|-------------------------|----------------|----------------|-----------|----------------|---------------|----------------------|----------------------------|-----------------|
| 250          | 1450x540x850             | 900x500x430             | 40,6           | 400            | Pneumatic | gray           | gray          | 38x20                | M-106-L4                   | 10829           |
| 250          | 400x100                  |                         | 3              | 400            | Pneumatic |                |               |                      | M-800/106-L4               | 11172           |
|              | 130x58x90                |                         | 0,18           |                |           |                |               | 38x20                | M-970-Z Safety<br>Handgrip | 12337           |
|              | 197x48,5x95              |                         | 3              |                |           |                |               |                      | M-106-tool tray            | 10838           |