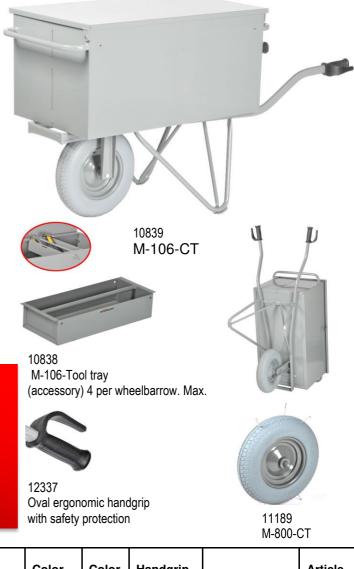

OOL WHEELBARROW

## Professional tool wheelbarrow, capacity 200 kg

M-106-CT tool trolley with puncture-proof tyre

Rectangular tray (900x500x430mm (capacity 190L).

Double hinged lid.

M-106-CT

Locking lip Ø 10 mm.

Lockable with padlock. (delivered without padlock).

Oval ergonomic natural rubber handles with safety protection.

Steel rim with 2 double-sealed ball bearings.

Wear pads to extend the lifetime of the legs.

Powder coated in gray. (no solvents, less harmful to the environment).

- \* Rectangular tray: 900x500x430mm.
- \* Capacity: 190 Liter.
- \* Oval tube (lighter and stronger).

Т

- \* Puncture-proof tyre (foamed Polyurethane).
- \* Easy running: with steel rim on 2 double-sealed ball bearings.

Т

Т

\* Wear pads.

| Cap.<br>(kg) | Dim. Total<br>LxWxH (mm) | Dim. tray<br>LxWxH<br>(mm) | Weight<br>(kg) | Wheel<br>Ø(mm) | tyre               | Color<br>frame | Color<br>tray | Handgrip<br>LxB (mm) | Article         | Article-<br>nr. |
|--------------|--------------------------|----------------------------|----------------|----------------|--------------------|----------------|---------------|----------------------|-----------------|-----------------|
| 200          | 1450x540x850             | 900x500x430                | 41,4           | 400            | Puncture-<br>proof | gray           | gray          | 38x20                | M-106-CT        | 10839           |
| 200          | 400x100                  |                            | 3,4            | 400            | Puncture-<br>proof |                |               |                      | М-800-СТ        | 11189           |
|              | 130x58x90                |                            | 0,18           |                |                    |                |               | 38x20                | M-970-Z         | 12337           |
|              | 197x48,5x95              |                            | 3              |                |                    |                |               |                      | M-106-Tool tray | 10838           |