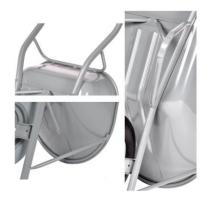

Steel rim with double-closed ball bearings.

Wear pads to extend the lifetime of the legs.

Natural rubber ergonomic hand-shaped handles.

Finished with a powder coating in gray. (no solvents, less harmful to the environment).

10868 M-130-L4

- \* Reinforced tray (1,2mm) of 80 liters.
- \* Continuous tray brace.
- \* Tray reinforcement under and on the slanting side.
- \* Tubular front tray brace.
- \* Oval tube (lighter and stronger).
- \* Natural rubber ergonomic hand-shaped handles.
- \* 4ply pneumatic tire.
- \* Steel rim with double-closed ball bearings.
- \* Wear pads.