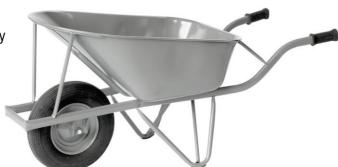

## Extra reinforced wheelbarrow pneumatic tire, capacity 250 Kg.

M-130-L4 Extra reinforced wheelbarrow with steel rim and 4 ply pneumatic tire.

Professional wheelbarrow and extremely durable.

Reinforced round nose tray of 80 liters.

Steel rim with double-closed ball bearings.

Wear pads to extend the lifetime of the legs.

Natural rubber ergonomic hand-shaped handles.

Finished with a powder coating in gray. (no solvents, less harmful to the environment).

10868 M-130-L4

- \* Reinforced tray (1,2mm) of 80 liters.
- \* Continuous tray brace.
- \* Tray reinforcement under and on the slanting side.
- \* Tubular front tray brace.
- \* Oval tube (lighter and stronger).
- \* Natural rubber ergonomic hand-shaped handles.
- \* 4ply pneumatic tire.
- \* Steel rim with double-closed ball bearings.
- \* Wear pads.