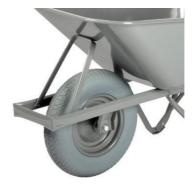

## M-800-CT-25 WHEELBARROW WHEEL

## Puncture proof PU wheelbarrow wheel with steel rim

M-800-CT puncture-proof wheelbarrow wheel with steel rim.

- Puncture proof (foamed Polyurethane).
- High density care free tyre.
- Steel rim with double closed ball bearings.
- Ø20mm axle.
- Axle length 250mm.
- Indestructible and stays on course.
- · Capacity: 200 Kg.
- Rim is completely powder-coated in gray. Resistant powder coating. (no solvents, less harmful to the environment).

- Puncture proof (foamed Pulyurethane).
- High density care free tyre.
- Steel rim with double closed ball bearings.
- Ø20mm axle.
- Axle length 250mm.
- Indestructible and stays on course.

12219 M-800-CT-25