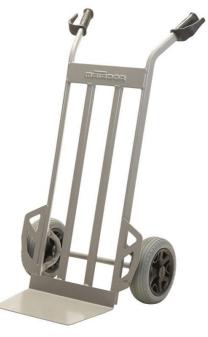

## Professional handtruck, capacity 350 Kg

Ultra stable handtruck.

Flat back, ideal for boxes and crates.

Handtruck with fixed plate.

Wide plate 400x250mm.

Fully made in powdercoated steel.

Powder coated in hammered grey. (no solvents, less harmful to the environment).

Oval ergonomic natural rubber handles with safety protection.

Flat piping for better weight distribution.

Plate and wheelcover in ST. 52.

More stability due to extra wide wheel base.

Equipped with puncture proof tyres

- \* Flat back, ideal for boxes and crates.
- \* Wide plate 400x250mm.
- \* Flat piping for better weight distribution.
- \* Plate and wheelcover ST.52.
- \* More stability due to extra wide wheel base.

16002 M-NST200-CT 4025

12337 Ergo handgrip with knuckle protection

10189 Puncture proof tyre (foamed polyurethane

| Cap.<br>(kg) | Dim.<br>plate<br>LxW (mm) | Total<br>height<br>(mm) | Total<br>width<br>(mm) | Total<br>depth<br>(mm) | Weight<br>(kg) | Tyre              | Axle<br>hole<br>Ø(mm) | Dim<br>wheels<br>Ø (mm) | Article              | Article-nr. |
|--------------|---------------------------|-------------------------|------------------------|------------------------|----------------|-------------------|-----------------------|-------------------------|----------------------|-------------|
| 350          | 400x250                   | 1100                    | 585                    | 450                    | 14,2           | Puncture<br>proof | 25                    | 260x85                  | M-NST200-CT 4025     | 16002       |
| 200          |                           |                         |                        |                        | 1,6            | Puncture<br>proof | 25                    | 260x85                  | M-808-CT AS Ø25MM KL | 10189       |
|              |                           | 130                     | 58                     | 90                     | 0,18           |                   |                       |                         | M-970-Z MET KNOKKELB | 12337       |
|              |                           |                         |                        |                        |                |                   |                       |                         |                      |             |