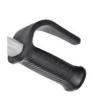

16002 M-NST200-CT 4025

12337 Ergo handgrip with knuckle protection

10189 Puncture proof tyre (foamed polyurethane

| Cap.<br>(kg) | Dim.<br>plate<br>LxW (mm) | Total<br>height<br>(mm) | Total<br>width<br>(mm) | Total<br>depth<br>(mm) | Weight<br>(kg) | Tyre              | Axle<br>hole<br>Ø(mm) | Dim<br>wheels<br>Ø (mm) | Article              | Article-nr. |
|--------------|---------------------------|-------------------------|------------------------|------------------------|----------------|-------------------|-----------------------|-------------------------|----------------------|-------------|
| 350          | 400x250                   | 1100                    | 585                    | 450                    | 14,2           | Puncture<br>proof | 25                    | 260x85                  | M-NST200-CT 4025     | 16002       |
| 200          |                           |                         |                        |                        | 1,6            | Puncture<br>proof | 25                    | 260x85                  | M-808-CT AS Ø25MM KL | 10189       |
|              |                           | 130                     | 58                     | 90                     | 0,18           |                   |                       |                         | M-970-Z MET KNOKKELB | 12337       |
|              |                           |                         |                        |                        |                |                   |                       |                         |                      |             |