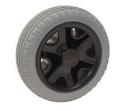

16002 M-NST200-CT 4025

12337 Ergo handgrip with knuckle protection

10189 Puncture proof tyre (foamed polyurethane

| Cap.<br>(kg) | Dim.<br>plate<br>LxW (mm) | Total<br>height<br>(mm) | Total<br>width<br>(mm) | Total<br>depth<br>(mm) | Weight<br>(kg) | Tyre              | Axle<br>hole<br>Ø(mm) | Dim<br>wheels<br>Ø (mm) | Article              | Article-nr. |
|--------------|---------------------------|-------------------------|------------------------|------------------------|----------------|-------------------|-----------------------|-------------------------|----------------------|-------------|
| 350          | 400x250                   | 1100                    | 585                    | 450                    | 14,2           | Puncture<br>proof | 25                    | 260x85                  | M-NST200-CT 4025     | 16002       |
| 200          |                           |                         |                        |                        | 1,6            | Puncture<br>proof | 25                    | 260x85                  | M-808-CT AS Ø25MM KL | 10189       |
|              |                           | 130                     | 58                     | 90                     | 0,18           |                   |                       |                         | M-970-Z MET KNOKKELB | 12337       |
|              |                           |                         |                        |                        |                |                   |                       |                         |                      |             |