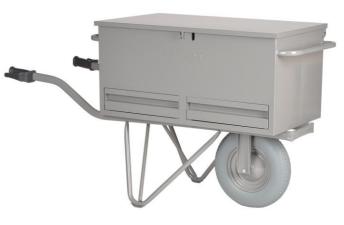

## **Professional tool wheelbarrow with drawers**

M-106-CT-2WI tool trolley with 2 drawers.

Available in 1 and 2-wheel version.

Rectangular tray (900x500x430mm (capacity 190L).

Double hinged lid and locking lip Ø 10 mm.

Safe lockable with 1 padlock on the box. (Delivered without padlock).

Can also be secured with a lock on the wheel

The drawers can only be opened / closed when the lid is open.

These drawers make organizing your tools easier.

Wear pads to extend the lifetime of the legs.

Oval ergonomic rubber safety handles with knuckle protection.

Steel rim with 2 double-sealed ball bearings.

Available with 4ply pneumatic tire and puncture-free PU tire (foamed polyurethane).

Finished with durable gray powder coating (no solvents, less harmful to the environment).

- Rectangular tray: 900x500x430mm.
- Equipped with 2 drawers: 499.5x400x100mm
- Capacity: 190 liters.
- \* Oval tube (lighter and stronger).
- \* Safe to lock with 1 padlock on the box (supplied without padlock).
- \* Easy running: with steel rim and double-sealed ball bearings.
- \* Wear pads to extend the lifetime of the legs.

Oval ergonomic handgrip with safety protection

| on                    |                       |
|-----------------------|-----------------------|
| Pneumatic tire        | Puncture proof tire   |
| 1-wheeled wheelbarrow | 2-wheeled wheelbarrow |

| Cap.<br>(kg) | Dim. Total<br>LxWxH (mm) | Dim. tray<br>LxWxH (mm) | Dim. drawer<br>LxWxH (mm) | Weight<br>(kg) | Wheel<br>Ø(mm) | tyre           | Color<br>frame | Color<br>tray | Handgrip<br>LxW<br>(mm) | Article                  | Article-<br>nr. |
|--------------|--------------------------|-------------------------|---------------------------|----------------|----------------|----------------|----------------|---------------|-------------------------|--------------------------|-----------------|
| 250          | 1450x540x850             | 900x500x430             | 499,5x400x100             | 60,6           | 400            | Pneumatic      | gray           | gray          | 38x20                   | M-106-L4-DRAWERS         | 18727           |
| 250          | 1450x540x850             | 900x500x430             | 499,5x400x100             | 64,1           | 400            | Pneumatic      | gray           | gray          | 38x20                   | M-106-L4-2WI-<br>Drawers | 18756           |
| 150          | 1450x540x850             | 900x500x430             | 499,5x400x100             | 61,4           | 400            | Puncture proof | gray           | gray          | 38x20                   | M-106-CT- DRAWERS        | 18755           |
| 250          | 1450x540x850             | 900x500x430             | 499,5x400x100             | 65,7           | 400            | Puncture proof | gray           | gray          | 38x20                   | M-106-CT-2WI-<br>Drawers | 18757           |
|              | 130x58x90                |                         |                           | 0,18           |                |                |                |               | 38x20                   | M-970-Z                  | 12337           |
|              | 197x48,5x95              |                         |                           | 3              |                |                |                |               |                         | M-106-TOOL TRAY          | 10838           |